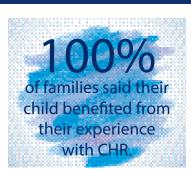

ces include:

- Individual and family treatment in schools, during the school day, to help students with issues such as depression, anxiety, trauma, family conflict, school challenges, substance use and behavior issues.
- Crisis support including emergency professional coverage
- Short and long term therapy
- Close collaboration with parents, families, schools and other community resources
- Support for parents

CHR accepts Husky insurance, most commercial insurers, and has a sliding fee policy.

To schedule an assessment, please contact CHR's Triage Center at 877.884.3571.

## To schedule an appointment, please contact your school based therapist.

CHR also offers a range of in-home programs for children and families. CHR's Triage Center can provide information regarding these programs.





Real Quality. Real Results.





in

## www.chrhealth.org